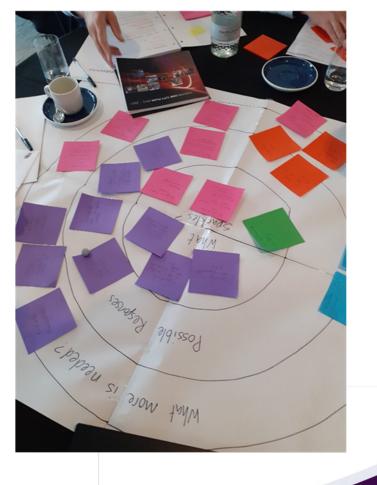

## **Chester One City Plan Review**

- Participation in the review included:
- 13 Zoom workshops and focus groups
- Calls with individual city-wide leaders
- 26 organisational responses
- 30 participants in the creative mapping task
- 1,012 responses to the online survey
- Participants ranged in age from 5 to over 75 and came from Chester, Cheshire and beyond